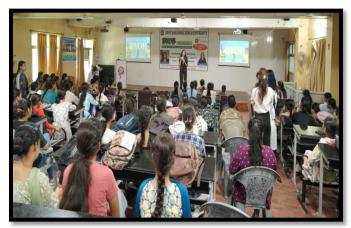

Summary of Report: (objective, highlights and snapshots like images should be included)

Department of Training & Placement has successfully organized Career Counselling Session on Personal Effectiveness & Grooming in collaboration with The Gender Champion Cell of SBBSU by BE YOUR OWN BOSS (BYOB) on 29 July 2024. Miss. Shruti Arora & Miss. Aditi Solomon shared their Experience. In this workshop only SBBS University Girls students participated. Some glimpse of the event as:

# SANT BABA BHAG SINGH UNIVERSITY

(BE YOUR OWN BOSS)

PERSONAL EFFECTIVENESS & GROOMING WORKSHOP

Girl Students Only

Workshop Date: 29/07/24 Venue: Seminar Hall, Block-5 Time: 11:00 am onwards

Organised by The Department of Training and Placement in collaboration with The Gender Champion Cell of SBBSU