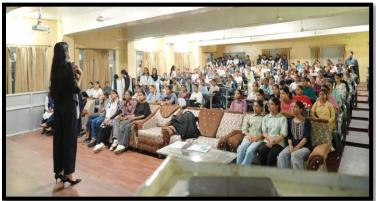

Summary of Report: (objective, highlights and snapshots like images should be included)

Department of Training & Placement has successfully organized Career Counselling Session on Personal Effectiveness & Grooming in collaboration with The Gender Champion Cell of SBBSU by BE YOUR OWN BOSS (BYOB) on 29 July 2024. Miss. Shruti Arora & Miss. Aditi Solomon shared their Experience. In this workshop only SBBS University Girls students participated. Some glimpse of the event as:

# SANT BABA BHAG SINGH UNIVERSITY

(BE YOUR OWN BOSS)

PERSONAL EFFECTIVENESS & GROOMING WORKSHOP

Girl Students Only

Workshop Date: 29/07/24 Venue: Seminar Hall, Block-5 Time: 11:00 am onwards

Organised by The Department of Training and Placement in collaboration with The Gender Champion Cell of SBBSU